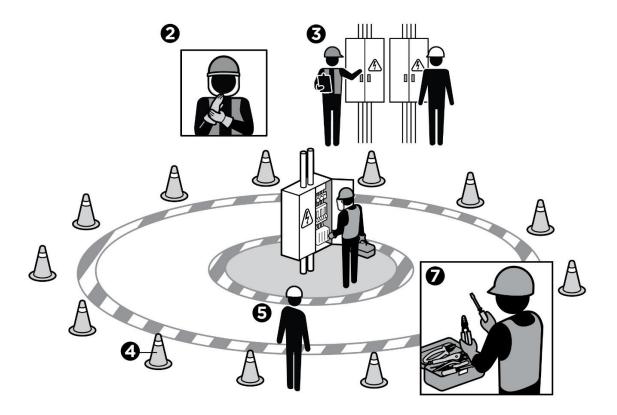

|  |  |  |  |  |
|                                     |                                     |  |  |  |  |  |
|                                     |                                     |  |  |  |  |  |
|                                     |                                     |  |  |  |  |  |
|                                     |                                     |  |  |  |  |  |
| -                                   |                                     |  |  |  |  |  |

| Work  | Permit   | No.: |  |
|-------|----------|------|--|
| AACIV | ı Cillii | 110  |  |

| Role                | Printed Name | Date |
|---------------------|--------------|------|
| Start-Work Verifier |              |      |

## **Start-Work Checks**

## **Energized / Live Electrical Work**