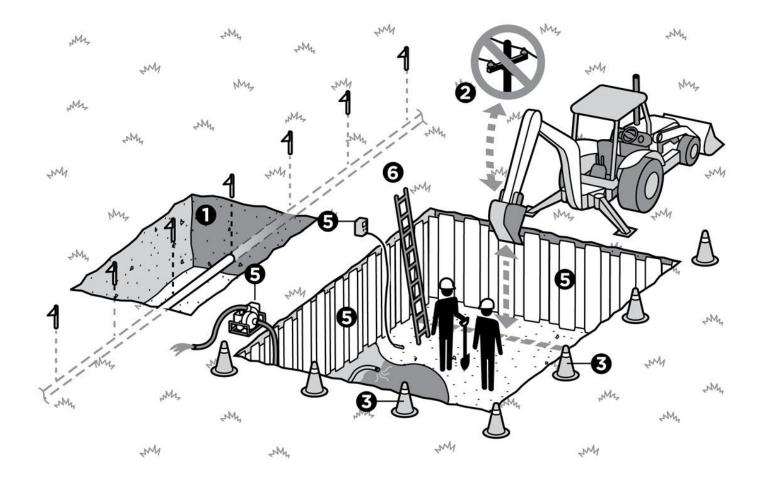

## Start-Work Checks **Excavation**

| Start-Work Authority: Confirm below are in place and verified prior to starting work                                                                                                                                                                                                   |  |                                     |  |
|----------------------------------------------------------------------------------------------------------------------------------------------------------------------------------------------------------------------------------------------------------------------------------------|--|-------------------------------------|--|
| Save Your Life Actions<br>All exposed persons performing work must confirm each action below.                                                                                                                                                                                          |  | Start-Work<br>Verifier<br>(initial) |  |
| I have confirmed:                                                                                                                                                                                                                                                                      |  |                                     |  |
| Underground utilities are visibly marked (e.g., pipelines, cables, communications, power).                                                                                                                                                                                             |  |                                     |  |
| Excavation equipment maintains minimum clearances from overhead obstructions.                                                                                                                                                                                                          |  |                                     |  |
| 3 Excavation area is secured and barriers are in place to prevent unauthorized access.                                                                                                                                                                                                 |  |                                     |  |
| Hold Point: Continue if personnel enter excavation                                                                                                                                                                                                                                     |  |                                     |  |
| <ul> <li>Excavation has been evaluated to determine if it is a confined space.</li> <li>Is Excavation a Confined Space?          <ul> <li>Yes</li> <li>No</li> </ul> </li> <li>If yes: Complete Confined Space Entry Start-Work Checks.</li> <li>If no: Continue to Step 5.</li> </ul> |  |                                     |  |
| <ul> <li>Plan is in place to protect personnel entering the excavation from:</li> <li>a. Cave in;</li> <li>b. Hazardous atmosphere; and</li> <li>c. Water accumulation.</li> </ul>                                                                                                     |  |                                     |  |
| 6 Excavations deeper than 1.2 meters (4 feet) have access and egress.                                                                                                                                                                                                                  |  |                                     |  |
| Stop and seek help if any of the above safeguards are not in place                                                                                                                                                                                                                     |  |                                     |  |