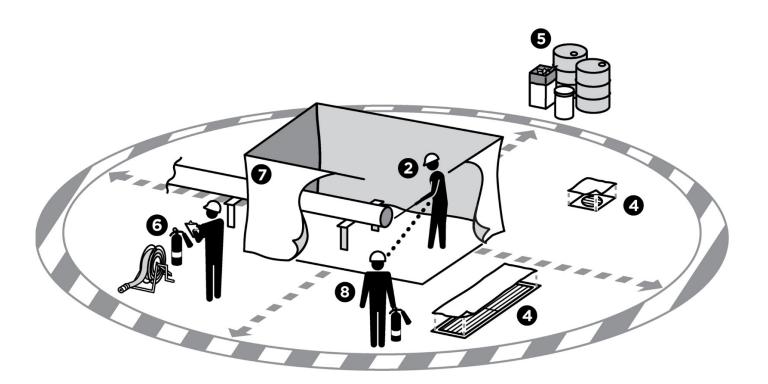

## Start-Work Checks Hot Work

| Start-Work Authority: Confirm below are in place and verified prior to starting work                                                               |                                     |                                     |
|----------------------------------------------------------------------------------------------------------------------------------------------------|-------------------------------------|-------------------------------------|
| Save Your Life Actions  All exposed persons performing work must confirm each action below.                                                        | Person(s) Performing Work (initial) | Start-Work<br>Verifier<br>(initial) |
|                                                                                                                                                    | (IIIIIai)                           | (IIIIIIIII)                         |
| Isolation of Hazardous Energy (Lockout Tagout)                                                                                                     |                                     |                                     |
| I have confirmed:                                                                                                                                  |                                     |                                     |
| Hot work has been evaluated for Isolation of Hazardous Energy (IHE) requirements.                                                                  |                                     |                                     |
| Does hot work require IHE?                                                                                                                         |                                     |                                     |
| Hot Work                                                                                                                                           |                                     |                                     |
| I have confirmed:                                                                                                                                  |                                     |                                     |
| The atmosphere is within allowed limits prior to hot work.  Oxygen: between 19.5–23.5%  LEL: less than 0%  H₂S: less than 5 ppm  Other gas tested: |                                     |                                     |
| 3 Gas testing frequency has been established.                                                                                                      |                                     |                                     |
| 4 Drains, openings and vents are sealed.                                                                                                           |                                     |                                     |
| 5 All combustible materials have been removed, covered or drenched.                                                                                |                                     |                                     |
| 6 Firefighting equipment has been inspected and is at hot work site.                                                                               |                                     |                                     |
| 7 Heat, slag or sparks will be contained.                                                                                                          |                                     |                                     |
| 8 Dedicated Fire Watch is in place.                                                                                                                |                                     |                                     |
| Stop and seek help if any of the above safeguards are not in place                                                                                 |                                     |                                     |
| Work Permit No.:                                                                                                                                   |                                     |                                     |
| Role Printed Name                                                                                                                                  | Date                                |                                     |
| Start-Work Verifier                                                                                                                                |                                     |                                     |