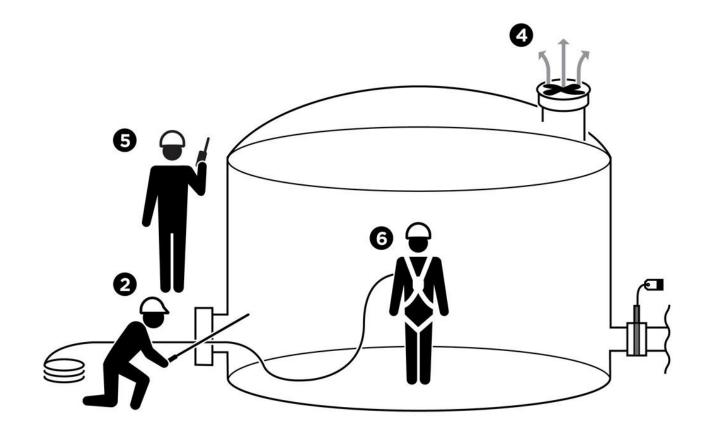

## Start-Work Checks Confined Space Entry

| Start-Work Authority: Confirm below are in place and verified prior to starting work                                                                               |       |                                     |  |  |
|--------------------------------------------------------------------------------------------------------------------------------------------------------------------|-------|-------------------------------------|--|--|
| Save Your Life Actions                                                                                                                                             |       | Start-Work<br>Verifier<br>(initial) |  |  |
|                                                                                                                                                                    |       |                                     |  |  |
| Isolation of Hazardous Energy (Lockout Tagout)                                                                                                                     |       |                                     |  |  |
| I have confirmed:                                                                                                                                                  |       |                                     |  |  |
| Confined Space Entry has been evaluated for Isolation of Hazardous<br>Energy (IHE) requirements.                                                                   |       |                                     |  |  |
| Does Confined Space Entry require IHE?                                                                                                                             |       |                                     |  |  |
| Prior to Confined Space Entry                                                                                                                                      |       |                                     |  |  |
| I have confirmed:                                                                                                                                                  |       |                                     |  |  |
| The atmosphere is within allowed limits for entry.    Oxygen:  between 19.5–23.5%    LEL:  less than 0%    H <sub>2</sub> S:  less than 5 ppm    Other gas tested: |       |                                     |  |  |
| 3 Gas testing frequency has been established.                                                                                                                      |       |                                     |  |  |
| 4 Ventilation is in place and working.                                                                                                                             |       |                                     |  |  |
| 5 Entry watch has been assigned and communication plan agreed to.                                                                                                  |       |                                     |  |  |
| 6 All entrants are wearing rescue equipment required in rescue plan.                                                                                               |       |                                     |  |  |
| Stop and seek help if any of the above safeguards are not in                                                                                                       | place |                                     |  |  |