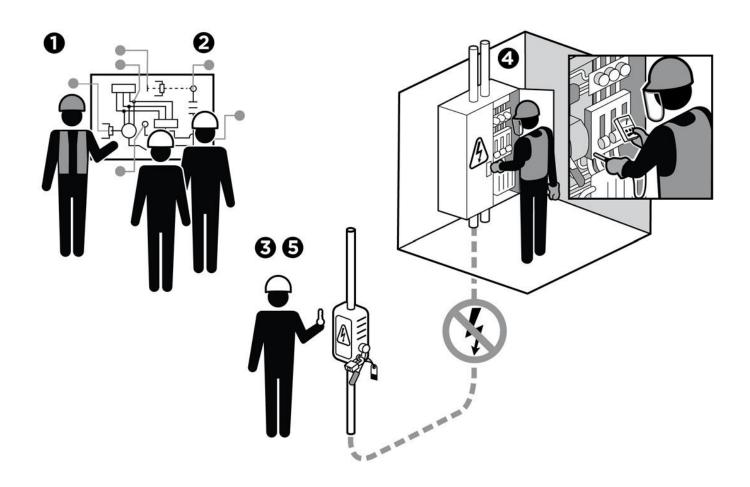

## **De-Energized Electrical Work**

| Start-Work Authority: Confirm below are in place and verified prior to starting work                   |                                     |                                     |  |  |  |
|--------------------------------------------------------------------------------------------------------|-------------------------------------|-------------------------------------|--|--|--|
| Save Your Life Actions  All exposed persons performing work must confirm each action below.            | Person(s) Performing Work (initial) | Start-Work<br>Verifier<br>(initial) |  |  |  |
| I have confirmed:                                                                                      |                                     |                                     |  |  |  |
| 1 Circuit/equipment to be worked on is the one identified in the plan.                                 |                                     |                                     |  |  |  |
| 2 Isolation points are identified per diagram and/or plan.                                             |                                     |                                     |  |  |  |
| 3 Isolation devices are set in the identified position per diagram and/or plan.                        |                                     |                                     |  |  |  |
| 4 Electrical components are placed in an electrically safe condition.                                  |                                     |                                     |  |  |  |
| Isolation points are: a. Locked and/or tagged; and b. Keys are controlled by me or my crew supervisor. |                                     |                                     |  |  |  |
| 6 Identify and mitigate hazards on adjacent live parts.                                                |                                     |                                     |  |  |  |
| Stop and seek help if any of the above safeguards are not in place                                     |                                     |                                     |  |  |  |